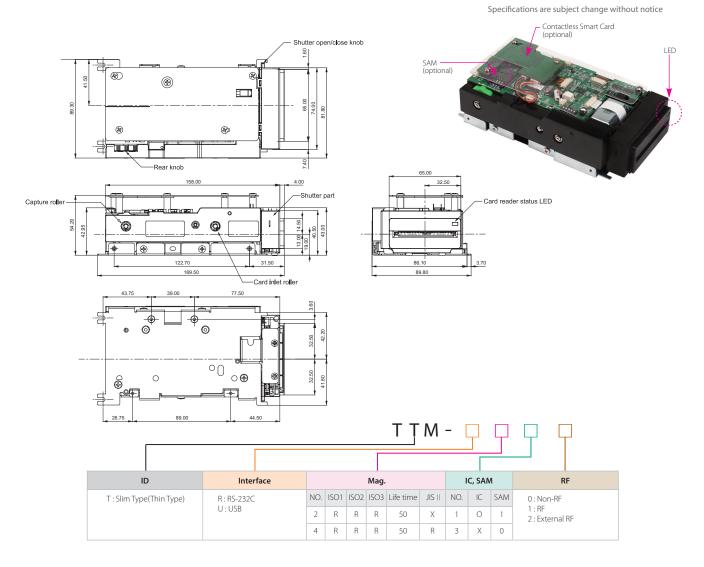

### **TECHNICAL SPECIFICATIONS**

| ITEM                              | SUB ITEM             | DESCRIPTION                                                     |
|-----------------------------------|----------------------|-----------------------------------------------------------------|
| Magnetic stripe (Read only)       |                      | ISO 7811 (Track 1, 2, 3) , JIS II. Coercivity: HiCo/LoCo        |
| Contact Smart Card                |                      | ISO 7816                                                        |
|                                   |                      | T=0, T=1 protocol                                               |
|                                   |                      | EMV Level 1, EMV Level 2(Payment Offline)                       |
|                                   |                      | Optional SAM socket                                             |
| Contactless Smart Card (Optional) |                      | Mifare, ISO 14443 A / B, Desfire, NFC, Felica (PC/SC or Serial) |
|                                   |                      | *Other types are available upon request                         |
| Card Speed                        |                      | 210mm/s+-10% capability (at flat card)                          |
| Interface                         |                      | RS232C or USB                                                   |
| Power                             |                      | +12Vdc +-10%, 3A (basic)                                        |
| Life Time                         | Unit                 | 1,000,000 cycle                                                 |
|                                   | Magnetic Stripe Head | 250,000 cycle                                                   |
|                                   | Smart Card Contact   | 300,000 contacts                                                |
| Temperature                       | Operating            | 5~50°C                                                          |
|                                   | Storage              | -20~70°C                                                        |
| Humidity                          | Operating            | 20~80RH                                                         |
|                                   | Storage              | 20~80RH                                                         |
| Dimension                         | MS / IC              | 89.3mm (W) X 169.5mm (H) X 42.95mm (L)                          |
|                                   | MS / IC / RF         | 89.3mm (W) X 169.5mm (H) X 54.2mm (L)                           |
| Weight                            |                      | Less than 500g                                                  |