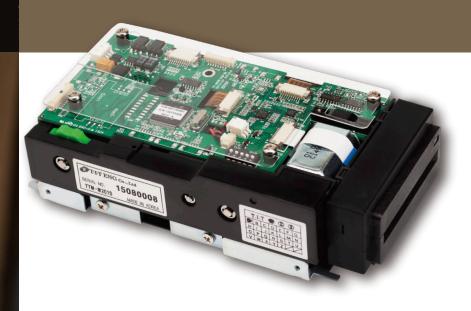

# TTM SERIES COMPACT MOTORIZED MAGNETIC STRIPE AND SMART CARD READER

- Pointman TTM series is a compact-size motorized card reader with proven high reliability and security.
- This card reader offers accurate and secure reading of magnetic stripe and smart card data on cards for kiosks, payment systems, and fare collection system etc.
- Various security options such as anti-skimming, secure pre-head and full shutter enable safe and secure user environment.
- It also has optional contactless smart card read and write capability for further demands of card functionality in the field.

# TTM SERIES COMPACT MOTORIZED MAGNETIC STRIPE AND SMART CARD READER